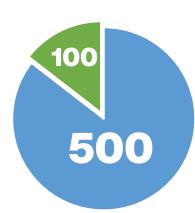

# **Median Order/Sales Reported**

2023 Was a Great Year for Fundraisers!

125
Printed

We print a heap of 50-100 lots for Kindergartens and single Classes at Schools, and when it comes to single designs (as opposed to House or Class Lots) we do a fair few at 250-500. However the vast majority of respondants of our 2023 Survey were between 100 and 250

# With a median of 97% sold there were going to be some outliers.

One Playcentre in 2023 had a lovely design done up by a designer, they ordered **600 Units**, with no presales or multibuys reported on the survey they managed to sell **500 Units** by the end of 2023.

This is the worst result reported AND **still a fantastic result**, and in this particular instance a great design that can still be sold!

7/10 Fundraising towels were portraits, we saw a lot of animal/pet pictures this year!