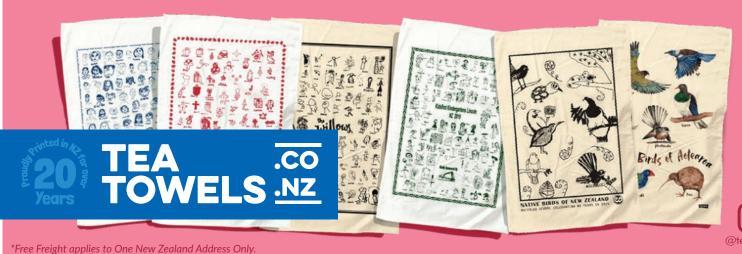

# TEATOWEL FUNDRAISING GUIDE 2025

**Free NZ Wide Freight\*** 

For Schools ECEs, Clubs and Charifies

Potential Return based on the median order: 125x Tea Towels printed Single Colour, 122x Sold

Buy Price\* Sell Price Buy x125 Sell x122 Profit

# **DESIGNING YOUR TOWEL**

The "Portrait" Style Tea Towel is ever popular. Parents love to see their childrens artwork.

However a tea towel is a blank canvas, you are not limited to portraits.

It is worth checking to see if you have a designer on the PTA who might be able to help out.

# **FOR PORTRAIT STYLE TOWELS**

Portraits are still popular.