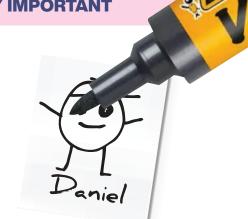

# HAND DRAWING REQUIREMENTS

FOR BEST RESULTS, CONTRAST IS EXTREMELY IMPORTANT

### 1) USE BLACK FINE TIP VIVIDS

Do Not Use Pens, Pencils, Crayons, Felts, or coloured felt tip pens.

### 2) USE WHITE PAPER/CARD

Contrast is extremely important to get the best possible print result.

# 3) WRITE NAMES LARGE AND CLEAR

Use first name and last name initial only if required.