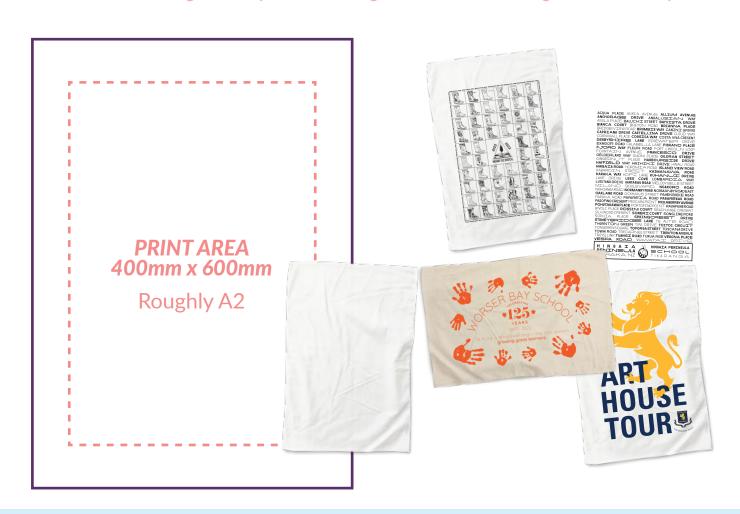

### Start by supplying each child with a blank piece of white paper (or 2)

The size of the individual pictures will depend on the number of children (and staff) to be included.

Print Area = 400mm x 600mm

To calculate this first allow space for logo and school name.

Divide the remaining area by the number of students you wish to include and this is the area the students can use. Give the students a piece of paper at this size, you can trim these later if you need to.

Keep in mind you do not have to use all of the 400 x 600 print area - And if you are a little out we can simply enlarge or reduce the artwork a wee bit to get best possible use of space.

It is best to stick to the 4x6 proportions as much as possible.

Borders need to fit within the print area so we reduce artwork slightly at our end if you choose to use one.

As a rough guide (We can scale the entire image if it is out by a bit)

| <b>Up to 50 Pictures</b>  | 66mm x 63mm |
|---------------------------|-------------|
| <b>Up to 80 Pictures</b>  | 50mm x 57mm |
| <b>Up to 100 Pictures</b> | 40mm x 57mm |
| <b>Up to 130 Pictures</b> | 40mm x 43mm |
| <b>Up to 150 Pictures</b> | 46mm x 30mm |

Sheet Size

School Name - Logo - Sponsor

This allows for a 30mm x 400mm strip for School Name, Year and Logo or Sponsor.