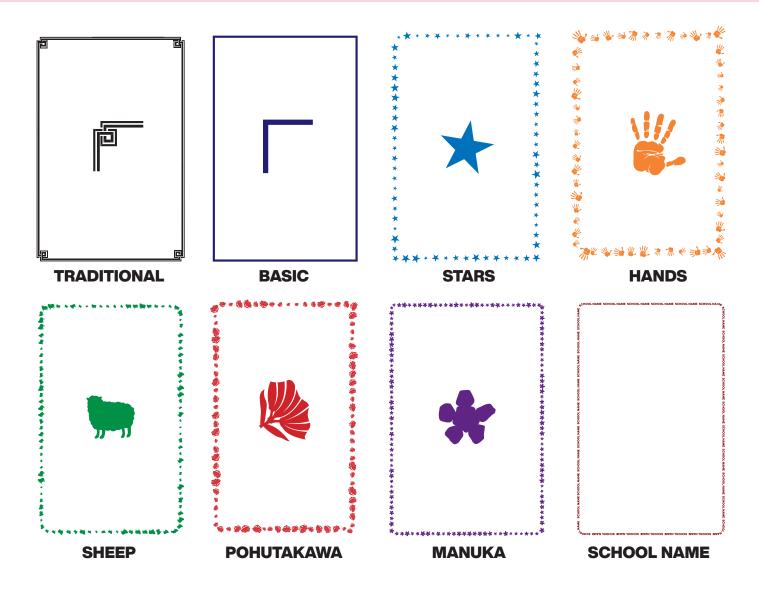

# **BASIC BORDERS AND COLOURS**

### WE HAVE SOME STOCK BORDERS WE CAN ADD TO YOUR ARTWORK

You are welcome to have no border. Or Draw your own.

As pricing is based on quantity per layout we recommend grouping classes together by year level, or houses etc - To get the best possible returns for your school.

### WE MATCH TO PANTONE COLOURS - HOWEVER WE HAVE SOME STOCK COLOURS

You are very welcome to specify other colours, however without a Pantone Solid reference the colour will be at the printers descretion.